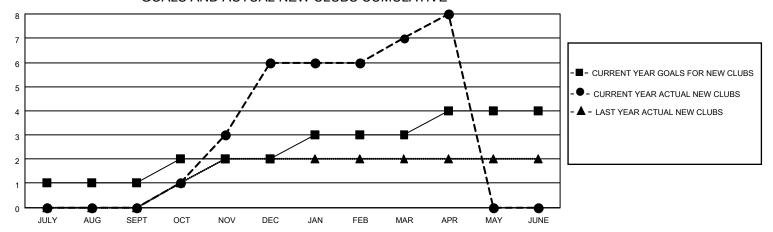

#### GOALS AND ACTUAL NEW CLUBS CUMULATIVE

### District 412 A

| Clubs         |               |             |               | Members               |                       |                         |                                                    |  |
|---------------|---------------|-------------|---------------|-----------------------|-----------------------|-------------------------|----------------------------------------------------|--|
|               | RESULTS FOR   | R 2020-2021 |               | RESULTS FOR 2020-2021 |                       |                         |                                                    |  |
| QUARTER       | NEW CLUB GOAL | NEW CLUBS   | DROPPED CLUBS | QUARTER MEMB          | ER GROWTH NET<br>GOAL | MEMBER GROWTH<br>ACTUAL | DROPPED<br>MEMBERS ACTUAL<br>(including transfers) |  |
| JULY/AUG/SEPT | 1             | 0           | 0             | JULY/AUG/SEPT         | 15                    | 27                      | 39                                                 |  |
| OCT/NOV/DEC   | 1             | 6           | 0             | OCT/NOV/DEC           | 20                    | 244                     | 93                                                 |  |
| JAN/FEB/MAR   | 1             | 1           | 5             | JAN/FEB/MAR           | 25                    | 35                      | 75                                                 |  |
| APR/MAY/JUNE  | 1             | 1           | 0             | APR/MAY/JUNE          | 25                    | 25                      | 1                                                  |  |