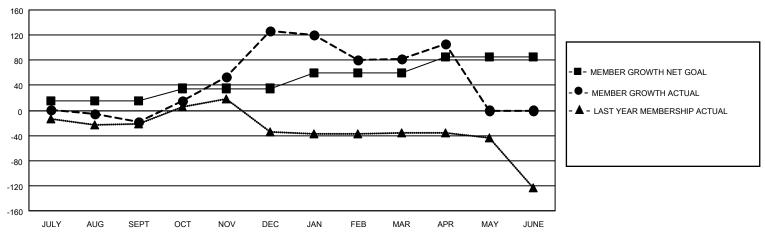

# GOALS AND ACTUAL MEMBERS CUMULATIVE

| DROPPED CLUBS: 5 |     | 33 CLUBS OF 54 ADDED 1 OR MORE<br>NEW MEMBERS | GENDER DISTRIBUTION               |              |     |
|------------------|-----|-----------------------------------------------|-----------------------------------|--------------|-----|
|                  |     |                                               | MALE                              | 483 (49.29%) |     |
|                  |     |                                               | FEMALE                            | 497 (50.71%) |     |
| DROPPED MEMBERS  |     |                                               |                                   |              |     |
| DECEASED         | 7   | CLICK HERE FOR CUMULATIVE                     | TOTAL FAMILY UNIT MEMBERS         |              | 335 |
| CLUB CANCELLED   | 40  | MEMBERSHIP DATA                               | FAMILY MEMBERS PAYING HALF 1 DUES |              | 101 |
| OTHER            | 161 |                                               |                                   |              | 191 |
| TOTAL            | 208 |                                               |                                   |              |     |

### District 412 A

| Clubs         |               |             |               | Members               |                       |                         |                                                    |  |
|---------------|---------------|-------------|---------------|-----------------------|-----------------------|-------------------------|----------------------------------------------------|--|
|               | RESULTS FOR   | R 2020-2021 |               | RESULTS FOR 2020-2021 |                       |                         |                                                    |  |
| QUARTER       | NEW CLUB GOAL | NEW CLUBS   | DROPPED CLUBS | QUARTER MEMB          | ER GROWTH NET<br>GOAL | MEMBER GROWTH<br>ACTUAL | DROPPED<br>MEMBERS ACTUAL<br>(including transfers) |  |
| JULY/AUG/SEPT | 1             | 0           | 0             | JULY/AUG/SEPT         | 15                    | 27                      | 39                                                 |  |
| OCT/NOV/DEC   | 1             | 6           | 0             | OCT/NOV/DEC           | 20                    | 244                     | 93                                                 |  |
| JAN/FEB/MAR   | 1             | 1           | 5             | JAN/FEB/MAR           | 25                    | 35                      | 75                                                 |  |
| APR/MAY/JUNE  | 1             | 1           | 0             | APR/MAY/JUNE          | 25                    | 25                      | 1                                                  |  |